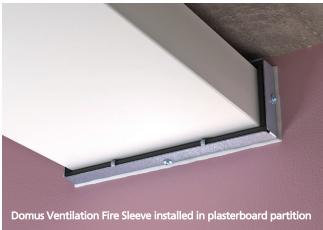

# Application/Installation

The Domus Ventilation Fire Sleeve should be placed around the ventilation duct, positioned centrally within the partition and should be flush or protrude from each face of the wall. The plasterboard should be cut to a tight fit around the Fire Sleeve and any gaps should be sealed with DDSEAL Intumescent Sealant.