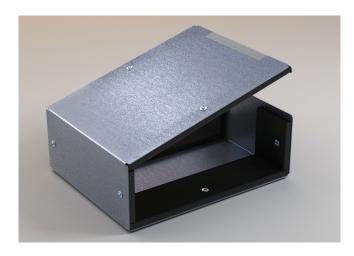

### Composition

The Domus Ventilation Fire Sleeves consist of a flexible galvanised steel shell containing graphite based intumescent material.

They are manufactured to suit Domus 110 x 54mm, 204 x 60mm, 220 x 90mm and Ø100mm, Ø125mm, Ø150mm ducting.

### **Features & Benefits**

- Rectangular profiles tested to BSEN 1366-3: 2009
- Round profile tested to the temperature and pressure conditions of BSEN 1363-1: 1999 and the principles of BSEN 1366-3: 2009
- Tested with Uncapped/Uncapped (U/U) duct configurations as required for ventilation ducts
- Up to 120 minutes fire rating (see page 2 for an exact rating)
- Rectangular profiles are very slimline, saving ceiling space
- Suitable for masonry walls or plasterboard partitions
- Suitable for insulated and non-insulated partitions
- · Can be retrofitted
- No mechanical fixings required
- Robust galvanised steel shell
- Performance unaffected by weathering (type x durability)