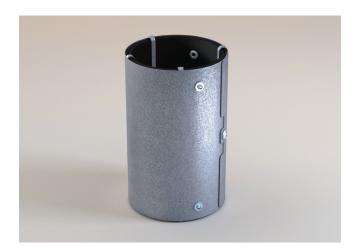

### Composition

The Domus Ventilation Fire Sleeves consist of a flexible galvanised steel shell containing graphite based intumescent material.

They are manufactured to suit Domus 110 x 54mm, 204 x 60mm, 220 x 90mm and Ø100mm, Ø125mm, Ø150mm ducting.

### **Features & Benefits**

- Rectangular profiles tested to BSEN 1366-3: 2009
- Round profile tested to the temperature and pressure conditions of BSEN 1363-1: 1999 and the principles of BSEN 1366-3: 2009
- Tested with Uncapped/Uncapped (U/U) duct configurations as required for ventilation ducts
- Up to 120 minutes fire rating (see page 2 for an exact rating)
- Rectangular profiles are very slimline, saving ceiling space
- Suitable for masonry walls or plasterboard partitions
- Suitable for insulated and non-insulated partitions
- · Can be retrofitted
- No mechanical fixings required
- Robust galvanised steel shell
- Performance unaffected by weathering (type x durability)