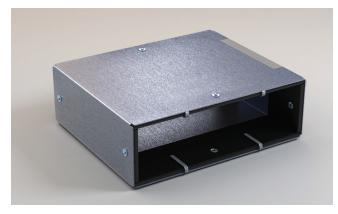

### Composition

The Domus Ventilation Fire Sleeves consist of a flexible galvanised steel shell containing graphite based intumescent material.

They are manufactured to suit Domus 110 x 54mm, 204 x 60mm, 220 x 90mm and Ø100mm, Ø125mm, Ø150mm ducting.

### **Features & Benefits**

- Rectangular profiles tested to BSEN 1366-3: 2009
- Round profile tested to the temperature and pressure conditions of BSEN 1363-1: 1999 and the principles of BSEN 1366-3: 2009
- Tested with Uncapped/Uncapped (U/U) duct configurations as required for ventilation ducts
- Up to 120 minutes fire rating (see page 2 for an exact rating)
- Rectangular profiles are very slimline, saving ceiling space
- Suitable for masonry walls or plasterboard partitions
- Suitable for insulated and non-insulated partitions
- · Can be retrofitted
- No mechanical fixings required
- Robust galvanised steel shell
- Performance unaffected by weathering (type x durability)